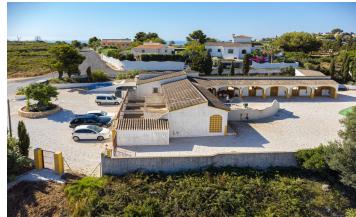

## **Commercial in Cumbre Del Sol**

€1,200,000

0

Equestrian Centre and Restaurant /Bar offered for sale together, a rear opportunity being located next to the Cumbre de Sol National Park. The equestrian centre is in a beautiful natural location near Moraira & Javea. It consists of excellent equestrian facilities with 9,000 m2 plot, 14 stables, paddocks, sand arena, tack room & food store etc. The upper level of 5,000 m2 consists of the entrance giving access to the main stable area with 13 private individual stables, plus a quarantine stable, there is also a large tack room, wc & shower and the horse's food storage area. The lower area of 4,000m2 has a closed corral with 3 stables, currently used for mares and their foals. The central part of the lower area is a schooling arena and, at the western end there are stables for a further 6 horses with an enclosed paddock. Both the upper and lower levels have direct access to the paths of the national park with its fantastic sea views and trekking trails down to the beaches. The Restaurant - Direct access for clients to the bar/restaurant has 100m2 build size with 2 inside dining areas and an outside terrace. Including accommodation of 2 bedrooms & shower room. Ample parking for 20 cars for the Equestrian Centre & Restaurant. Equestrian Centre and Restaurant /Bar offered for sale together, a rear opportunity being located next to the Cumbre de Sol National Park. The equestrian...(Ask for More Details!)