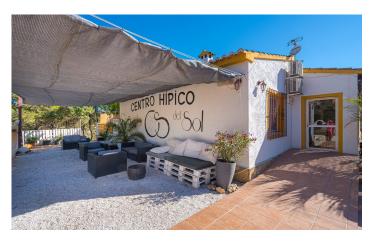

## **Commercial in Cumbre Del Sol**

€1,200,000

0

Equestrian Centre and Restaurant /Bar offered for sale together, a rear opportunity being located next to the Cumbre de Sol National Park. The equestrian centre is in a beautiful natural location near Moraira & Javea. It consists of excellent equestrian facilities with 9,000 m2 plot, 14 stables, paddocks, sand arena, tack room & food store etc. The upper level of 5,000 m2 consists of the entrance giving access to the main stable area with 13 private individual stables, plus a quarantine stable, there is also a large tack room, wc & shower and the horse's food storage area. The lower area of 4,000m2 has a closed corral with 3 stables, currently used for mares and their foals. The central part of the lower area is a schooling arena and, at the western end there are stables for a further 6 horses with an enclosed paddock. Both the upper and lower levels have direct access to the paths of the national park with its fantastic sea views and trekking trails down to the beaches. The Restaurant - Direct access for clients to the bar/restaurant has 100m2 build size with 2 inside dining areas and an outside terrace. Including accommodation of 2 bedrooms & shower room. Ample parking for 20 cars for the Equestrian Centre & Restaurant. Equestrian Centre and Restaurant /Bar offered for sale together, a rear opportunity being located next to the Cumbre de Sol National Park. The equestrian...(Ask for More Details!)