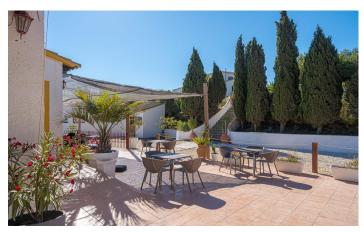

## **Commercial in Cumbre Del Sol**

€1,200,000

0

Equestrian Centre and Restaurant /Bar offered for sale together, a rear opportunity being located next to the Cumbre de Sol National Park. The equestrian centre is in a beautiful natural location near Moraira & Javea. It consists of excellent equestrian facilities with 9,000 m2 plot, 14 stables, paddocks, sand arena, tack room & food store etc. The upper level of 5,000 m2 consists of the entrance giving access to the main stable area with 13 private individual stables, plus a quarantine stable, there is also a large tack room, wc & shower and the horse's food storage area. The lower area of 4,000m2 has a closed corral with 3 stables, currently used for mares and their foals. The central part of the lower area is a schooling arena and, at the western end there are stables for a further 6 horses with an enclosed paddock. Both the upper and lower levels have direct access to the paths of the national park with its fantastic sea views and trekking trails down to the beaches. The Restaurant - Direct access for clients to the bar/restaurant has 100m2 build size with 2 inside dining areas and an outside terrace. Including accommodation of 2 bedrooms & shower room. Ample parking for 20 cars for the Equestrian Centre & Restaurant. Equestrian Centre and Restaurant /Bar offered for sale together, a rear opportunity being located next to the Cumbre de Sol National Park. The equestrian...(Ask for More Details!)