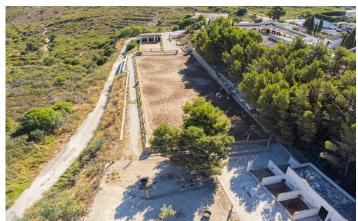

## **Commercial in Cumbre Del Sol**

€1,200,000

0

Equestrian Centre and Restaurant /Bar offered for sale together, a rear opportunity being located next to the Cumbre de Sol National Park. The equestrian centre is in a beautiful natural location near Moraira & Javea. It consists of excellent equestrian facilities with 9,000 m2 plot, 14 stables, paddocks, sand arena, tack room & food store etc. The upper level of 5,000 m2 consists of the entrance giving access to the main stable area with 13 private individual stables, plus a quarantine stable, there is also a large tack room, wc & shower and the horse's food storage area. The lower area of 4,000m2 has a closed corral with 3 stables, currently used for mares and their foals. The central part of the lower area is a schooling arena and, at the western end there are stables for a further 6 horses with an enclosed paddock. Both the upper and lower levels have direct access to the paths of the national park with its fantastic sea views and trekking trails down to the beaches. The Restaurant - Direct access for clients to the bar/restaurant has 100m2 build size with 2 inside dining areas and an outside terrace. Including accommodation of 2 bedrooms & shower room. Ample parking for 20 cars for the Equestrian Centre & Restaurant. Equestrian Centre and Restaurant /Bar offered for sale together, a rear opportunity being located next to the Cumbre de Sol National Park. The equestrian...(Ask for More Details!)