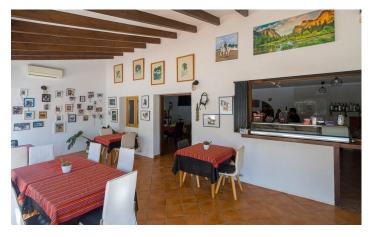

## **Commercial in Cumbre Del Sol**

€1,200,000

0

Equestrian Centre and Restaurant /Bar offered for sale together, a rear opportunity being located next to the Cumbre de Sol National Park. The equestrian centre is in a beautiful natural location near Moraira & Javea. It consists of excellent equestrian facilities with 9,000 m2 plot, 14 stables, paddocks, sand arena, tack room & food store etc. The upper level of 5,000 m2 consists of the entrance giving access to the main stable area with 13 private individual stables, plus a quarantine stable, there is also a large tack room, wc & shower and the horse's food storage area. The lower area of 4,000m2 has a closed corral with 3 stables, currently used for mares and their foals. The central part of the lower area is a schooling arena and, at the western end there are stables for a further 6 horses with an enclosed paddock. Both the upper and lower levels have direct access to the paths of the national park with its fantastic sea views and trekking trails down to the beaches. The Restaurant - Direct access for clients to the bar/restaurant has 100m2 build size with 2 inside dining areas and an outside terrace. Including accommodation of 2 bedrooms & shower room. Ample parking for 20 cars for the Equestrian Centre & Restaurant. Equestrian Centre and Restaurant /Bar offered for sale together, a rear opportunity being located next to the Cumbre de Sol National Park. The equestrian...(Ask for More Details!)