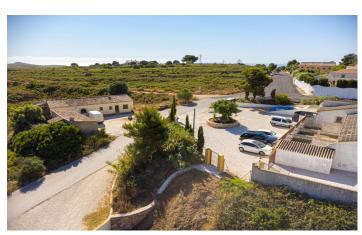

## **Commercial in Cumbre Del Sol**

€1,200,000

0

Equestrian Centre and Restaurant /Bar offered for sale together, a rear opportunity being located next to the Cumbre de Sol National Park. The equestrian centre is in a beautiful natural location near Moraira & Javea. It consists of excellent equestrian facilities with 9,000 m2 plot, 14 stables, paddocks, sand arena, tack room & food store etc. The upper level of 5,000 m2 consists of the entrance giving access to the main stable area with 13 private individual stables, plus a quarantine stable, there is also a large tack room, wc & shower and the horse's food storage area. The lower area of 4,000m2 has a closed corral with 3 stables, currently used for mares and their foals. The central part of the lower area is a schooling arena and, at the western end there are stables for a further 6 horses with an enclosed paddock. Both the upper and lower levels have direct access to the paths of the national park with its fantastic sea views and trekking trails down to the beaches. The Restaurant - Direct access for clients to the bar/restaurant has 100m2 build size with 2 inside dining areas and an outside terrace. Including accommodation of 2 bedrooms & shower room. Ample parking for 20 cars for the Equestrian Centre & Restaurant. Equestrian Centre and Restaurant /Bar offered for sale together, a rear opportunity being located next to the Cumbre de Sol National Park. The equestrian...(Ask for More Details!)