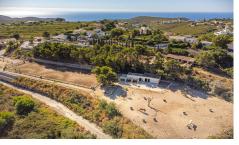

## **Commercial in Cumbre Del Sol**

€1,200,000

0

Equestrian Centre and Restaurant /Bar offered for sale together, a rear opportunity being located next to the Cumbre de Sol National Park. The equestrian centre is in a beautiful natural location near Moraira & Javea. It consists of excellent equestrian facilities with 9,000 m2 plot, 14 stables, paddocks, sand arena, tack room & food store etc. The upper level of 5,000 m2 consists of the entrance giving access to the main stable area with 13 private individual stables, plus a quarantine stable, there is also a large tack room, wc & shower and the horse's food storage area. The lower area of 4,000m2 has a closed corral with 3 stables, currently used for mares and their foals. The central part of the lower area is a schooling arena and, at the western end there are stables for a further 6 horses with an enclosed paddock. Both the upper and lower levels have direct access to the paths of the national park with its fantastic sea views and trekking trails down to the beaches. The Restaurant - Direct access for clients to the bar/restaurant has 100m2 build size with 2 inside dining areas and an outside terrace. Including accommodation of 2 bedrooms & shower room. Ample parking for 20 cars for the Equestrian Centre & Restaurant. Equestrian Centre and Restaurant /Bar offered for sale together, a rear opportunity being located next to the Cumbre de Sol National Park. The equestrian...(Ask for More Details!)