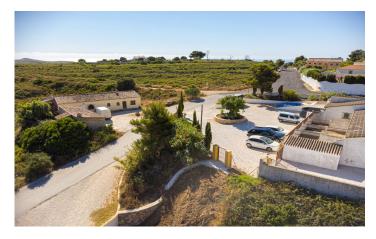

## **Commercial in Cumbre Del Sol**

€1,200,000

0

Equestrian Centre and Restaurant /Bar offered for sale together, a rear opportunity being located next to the Cumbre de Sol National Park. The equestrian centre is in a beautiful natural location near Moraira & Javea. It consists of excellent equestrian facilities with 9,000 m2 plot, 14 stables, paddocks, sand arena, tack room & food store etc. The upper level of 5,000 m2 consists of the entrance giving access to the main stable area with 13 private individual stables, plus a quarantine stable, there is also a large tack room, wc & shower and the horse's food storage area. The lower area of 4,000m2 has a closed corral with 3 stables, currently used for mares and their foals. The central part of the lower area is a schooling arena and, at the western end there are stables for a further 6 horses with an enclosed paddock. Both the upper and lower levels have direct access to the paths of the national park with its fantastic sea views and trekking trails down to the beaches. The Restaurant - Direct access for clients to the bar/restaurant has 100m2 build size with 2 inside dining areas and an outside terrace. Including accommodation of 2 bedrooms & shower room. Ample parking for 20 cars for the Equestrian Centre & Restaurant. Equestrian Centre and Restaurant /Bar offered for sale together, a rear opportunity being located next to the Cumbre de Sol National Park. The equestrian...(Ask for More Details!)