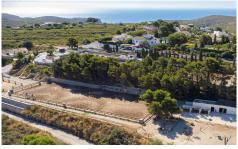

## **Commercial in Cumbre Del Sol**

€1,200,000

0

Equestrian Centre and Restaurant /Bar offered for sale together, a rear opportunity being located next to the Cumbre de Sol National Park. The equestrian centre is in a beautiful natural location near Moraira & Javea. It consists of excellent equestrian facilities with 9,000 m2 plot, 14 stables, paddocks, sand arena, tack room & food store etc. The upper level of 5,000 m2 consists of the entrance giving access to the main stable area with 13 private individual stables, plus a quarantine stable, there is also a large tack room, wc & shower and the horse's food storage area. The lower area of 4,000m2 has a closed corral with 3 stables, currently used for mares and their foals. The central part of the lower area is a schooling arena and, at the western end there are stables for a further 6 horses with an enclosed paddock. Both the upper and lower levels have direct access to the paths of the national park with its fantastic sea views and trekking trails down to the beaches. The Restaurant - Direct access for clients to the bar/restaurant has 100m2 build size with 2 inside dining areas and an outside terrace. Including accommodation of 2 bedrooms & shower room. Ample parking for 20 cars for the Equestrian Centre & Restaurant. Equestrian Centre and Restaurant /Bar offered for sale together, a rear opportunity being located next to the Cumbre de Sol National Park. The equestrian...(Ask for More Details!)