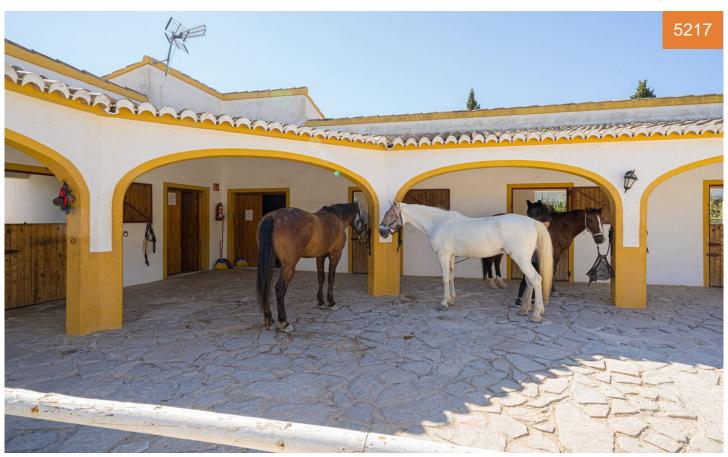

## **Commercial in Cumbre Del Sol**

€1,200,000

0

Equestrian Centre and Restaurant /Bar offered for sale together, a rear opportunity being located next to the Cumbre de Sol National Park. The equestrian centre is in a beautiful natural location near Moraira & Javea. It consists of excellent equestrian facilities with 9,000 m2 plot, 14 stables, paddocks, sand arena, tack room & food store etc. The upper level of 5,000 m2 consists of the entrance giving access to the main stable area with 13 private individual stables, plus a quarantine stable, there is also a large tack room, wc & shower and the horse's food storage area. The lower area of 4,000m2 has a closed corral with 3 stables, currently used for mares and their foals. The central part of the lower area is a schooling arena and, at the western end there are stables for a further 6 horses with an enclosed paddock. Both the upper and lower levels have direct access to the paths of the national park with its fantastic sea views and trekking trails down to the beaches. The Restaurant - Direct access for clients to the bar/restaurant has 100m2 build size with 2 inside dining areas and an outside terrace. Including accommodation of 2 bedrooms & shower room. Ample parking for 20 cars for the Equestrian Centre & Restaurant. Equestrian Centre and Restaurant /Bar offered for sale together, a rear opportunity being located next to the Cumbre de Sol National Park. The equestrian...(Ask for More Details!)