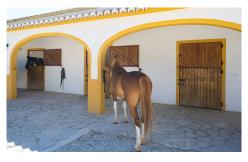

## **Commercial in Cumbre Del Sol**

€1,200,000

0

Equestrian Centre and Restaurant /Bar offered for sale together, a rear opportunity being located next to the Cumbre de Sol National Park. The equestrian centre is in a beautiful natural location near Moraira & Javea. It consists of excellent equestrian facilities with 9,000 m2 plot, 14 stables, paddocks, sand arena, tack room & food store etc. The upper level of 5,000 m2 consists of the entrance giving access to the main stable area with 13 private individual stables, plus a quarantine stable, there is also a large tack room, wc & shower and the horse's food storage area. The lower area of 4,000m2 has a closed corral with 3 stables, currently used for mares and their foals. The central part of the lower area is a schooling arena and, at the western end there are stables for a further 6 horses with an enclosed paddock. Both the upper and lower levels have direct access to the paths of the national park with its fantastic sea views and trekking trails down to the beaches. The Restaurant - Direct access for clients to the bar/restaurant has 100m2 build size with 2 inside dining areas and an outside terrace. Including accommodation of 2 bedrooms & shower room. Ample parking for 20 cars for the Equestrian Centre & Restaurant. Equestrian Centre and Restaurant /Bar offered for sale together, a rear opportunity being located next to the Cumbre de Sol National Park. The equestrian...(Ask for More Details!)