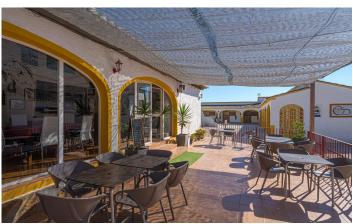

## **Commercial in Cumbre Del Sol**

€1,200,000

0

Equestrian Centre and Restaurant /Bar offered for sale together, a rear opportunity being located next to the Cumbre de Sol National Park. The equestrian centre is in a beautiful natural location near Moraira & Javea. It consists of excellent equestrian facilities with 9,000 m2 plot, 14 stables, paddocks, sand arena, tack room & food store etc. The upper level of 5,000 m2 consists of the entrance giving access to the main stable area with 13 private individual stables, plus a quarantine stable, there is also a large tack room, wc & shower and the horse's food storage area. The lower area of 4,000m2 has a closed corral with 3 stables, currently used for mares and their foals. The central part of the lower area is a schooling arena and, at the western end there are stables for a further 6 horses with an enclosed paddock. Both the upper and lower levels have direct access to the paths of the national park with its fantastic sea views and trekking trails down to the beaches. The Restaurant - Direct access for clients to the bar/restaurant has 100m2 build size with 2 inside dining areas and an outside terrace. Including accommodation of 2 bedrooms & shower room. Ample parking for 20 cars for the Equestrian Centre & Restaurant. Equestrian Centre and Restaurant /Bar offered for sale together, a rear opportunity being located next to the Cumbre de Sol National Park. The equestrian...(Ask for More Details!)