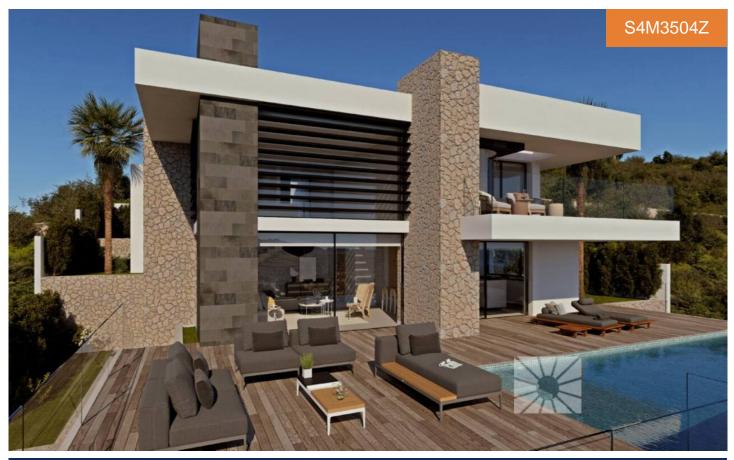

## Other in Benitachell

€1,403,700

New build property with in the Jasmines area of Cumbre del Sol.Large lounge dining area, Fully fitted with high quality white goods and central preparation area. Tv area Guest WCSpacious luxury build including 3 bedrooms and 3 bathrooms en suite and two further bathrooms, one for outside use.Basement area suitable for apartment, Cinema room, Gym etc Off road parking for two vehicles.Property finished with Mediterranean garden.Perfect family villa. Plans and more information available. New build property with in the Jasmines area of Cumbre del Sol.Large lounge dining area, Fully fitted with high quality white goods and central preparation area. Tv area Guest WCSpacious luxury build including 3 bedrooms and 3 bathrooms en suite and two further bathrooms, one for outside use.Basement area suitable for apartment, Cinema room, Gym etc Off road parking for two vehicles.Property finished with Mediterranean garden.Perfect family set of the property for a partment area suitable for apartment, Cinema room, Gym etc Off road parking for two further bathrooms, one for outside use.Basement area suitable for apartment, Cinema room, Gym etc Off road parking for two vehicles.Property finished with Mediterranean garden.Perfect family villa. Plans and more information available.