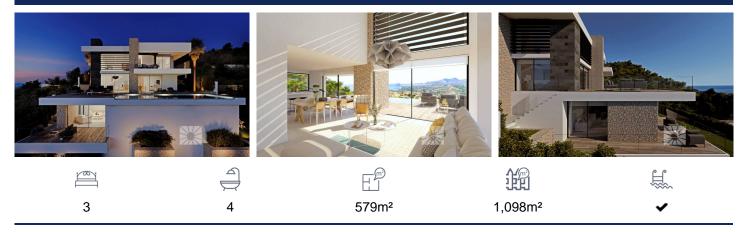

## Other in Benitachell

€1,403,700

New build property with in the Jasmines area of Cumbre del Sol.Large lounge dining area, Fully fitted with high quality white goods and central preparation area. Tv area Guest WCSpacious luxury build including 3 bedrooms and 3 bathrooms en suite and two further bathrooms, one for outside use.Basement area suitable for apartment, Cinema room, Gym etc Off road parking for two vehicles.Property finished with Mediterranean garden.Perfect family villa. Plans and more information available. New build property with in the Jasmines area of Cumbre del Sol.Large lounge dining area, Fully fitted with high quality white goods and central preparation area. Tv area Guest WCSpacious luxury build including 3 bedrooms and 3 bathrooms en suite and two further bathrooms, one for outside use.Basement area suitable for apartment, Cinema room, Gym etc Off road parking for two vehicles.Property finished with Mediterranean garden.Perfect family set of the property for a partment area suitable for apartment, Cinema room, Gym etc Off road parking for two further bathrooms, one for outside use.Basement area suitable for apartment, Cinema room, Gym etc Off road parking for two vehicles.Property finished with Mediterranean garden.Perfect family villa. Plans and more information available.