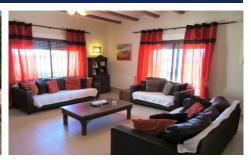

## Villa in Jalon Valley

€650,000

8

343m²

10,539m²

A country house, located just outside the picturesque village of Murla with wonderful mountain views. South facing this property is ideal for a large family home or alternatively could be a walking retreat, space for horses, or breeding of dogsThe property has some of the lands fenced off for the safety of children and animals and the rest left a natural with the minimum of work per year! A spacious hallway leads into the family Lounge with beamed ceiling, wood burning fireplace flowing into a dining area and adjacent kitchen and utility room, all open plan. Doors lead onto the terrace ideal for winter sun and summer shade. Currently, there are two offices used by the owners but could be further bedrooms, and also two guest bedrooms with fitted wardrobes interconnecting with a bathroom. Separate WC and shower room and door to outside. A country house, located just outside the picturesque village of Murla with wonderful mountain views. South facing this property is ideal for a large family home or alternatively could be a walking retreat, space for horses, or breeding of dogsThe property has some of the lands fenced off for the safety of children and animals and the rest left a natural with the minimum of work per year! A spacious hallway leads into the family Lounge with beamed ceiling, wood burning fireplace flowing into a dining area and adjacent kitchen and utility ...(Ask for More Details!)