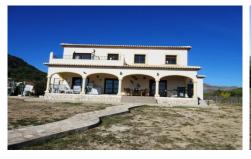

## Villa in Jalon Valley

€650,000

8

343m²

10,539m²

A country house, located just outside the picturesque village of Murla with wonderful mountain views. South facing this property is ideal for a large family home or alternatively could be a walking retreat, space for horses, or breeding of dogsThe property has some of the lands fenced off for the safety of children and animals and the rest left a natural with the minimum of work per year! A spacious hallway leads into the family Lounge with beamed ceiling, wood burning fireplace flowing into a dining area and adjacent kitchen and utility room, all open plan. Doors lead onto the terrace ideal for winter sun and summer shade. Currently, there are two offices used by the owners but could be further bedrooms, and also two guest bedrooms with fitted wardrobes interconnecting with a bathroom. Separate WC and shower room and door to outside. A country house, located just outside the picturesque village of Murla with wonderful mountain views. South facing this property is ideal for a large family home or alternatively could be a walking retreat, space for horses, or breeding of dogsThe property has some of the lands fenced off for the safety of children and animals and the rest left a natural with the minimum of work per year! A spacious hallway leads into the family Lounge with beamed ceiling, wood burning fireplace flowing into a dining area and adjacent kitchen and utility ...(Ask for More Details!)