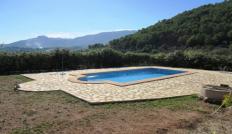

## Villa in Jalon Valley

€650,000

8

343m²

10,539m²

A country house, located just outside the picturesque village of Murla with wonderful mountain views. South facing this property is ideal for a large family home or alternatively could be a walking retreat, space for horses, or breeding of dogsThe property has some of the lands fenced off for the safety of children and animals and the rest left a natural with the minimum of work per year! A spacious hallway leads into the family Lounge with beamed ceiling, wood burning fireplace flowing into a dining area and adjacent kitchen and utility room, all open plan. Doors lead onto the terrace ideal for winter sun and summer shade. Currently, there are two offices used by the owners but could be further bedrooms, and also two guest bedrooms with fitted wardrobes interconnecting with a bathroom. Separate WC and shower room and door to outside. A country house, located just outside the picturesque village of Murla with wonderful mountain views. South facing this property is ideal for a large family home or alternatively could be a walking retreat, space for horses, or breeding of dogsThe property has some of the lands fenced off for the safety of children and animals and the rest left a natural with the minimum of work per year! A spacious hallway leads into the family Lounge with beamed ceiling, wood burning fireplace flowing into a dining area and adjacent kitchen and utility ...(Ask for More Details!)