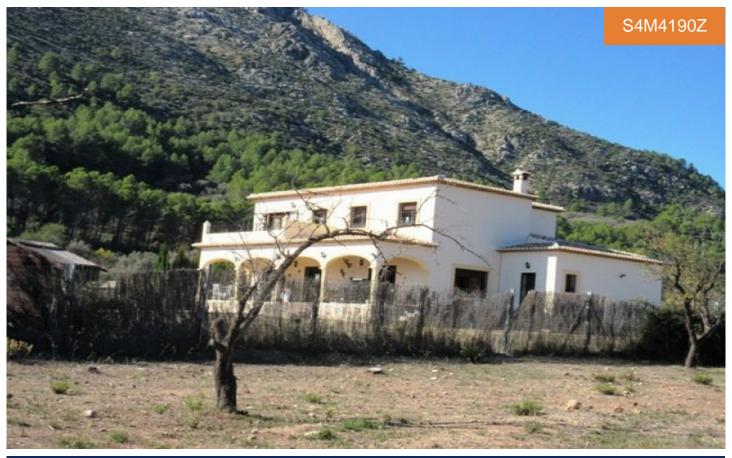

## Villa in Jalon Valley

€650,000

8

343m²

10,539m²

A country house, located just outside the picturesque village of Murla with wonderful mountain views. South facing this property is ideal for a large family home or alternatively could be a walking retreat, space for horses, or breeding of dogsThe property has some of the lands fenced off for the safety of children and animals and the rest left a natural with the minimum of work per year! A spacious hallway leads into the family Lounge with beamed ceiling, wood burning fireplace flowing into a dining area and adjacent kitchen and utility room, all open plan. Doors lead onto the terrace ideal for winter sun and summer shade. Currently, there are two offices used by the owners but could be further bedrooms, and also two guest bedrooms with fitted wardrobes interconnecting with a bathroom. Separate WC and shower room and door to outside. A country house, located just outside the picturesque village of Murla with wonderful mountain views. South facing this property is ideal for a large family home or alternatively could be a walking retreat, space for horses, or breeding of dogsThe property has some of the lands fenced off for the safety of children and animals and the rest left a natural with the minimum of work per year! A spacious hallway leads into the family Lounge with beamed ceiling, wood burning fireplace flowing into a dining area and adjacent kitchen and utility ...(Ask for More Details!)