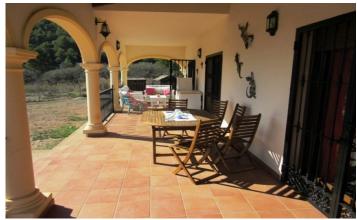

## Villa in Jalon Valley

€650,000

8

343m²

10,539m²

A country house, located just outside the picturesque village of Murla with wonderful mountain views. South facing this property is ideal for a large family home or alternatively could be a walking retreat, space for horses, or breeding of dogsThe property has some of the lands fenced off for the safety of children and animals and the rest left a natural with the minimum of work per year! A spacious hallway leads into the family Lounge with beamed ceiling, wood burning fireplace flowing into a dining area and adjacent kitchen and utility room, all open plan. Doors lead onto the terrace ideal for winter sun and summer shade. Currently, there are two offices used by the owners but could be further bedrooms, and also two guest bedrooms with fitted wardrobes interconnecting with a bathroom. Separate WC and shower room and door to outside. A country house, located just outside the picturesque village of Murla with wonderful mountain views. South facing this property is ideal for a large family home or alternatively could be a walking retreat, space for horses, or breeding of dogsThe property has some of the lands fenced off for the safety of children and animals and the rest left a natural with the minimum of work per year! A spacious hallway leads into the family Lounge with beamed ceiling, wood burning fireplace flowing into a dining area and adjacent kitchen and utility ...(Ask for More Details!)