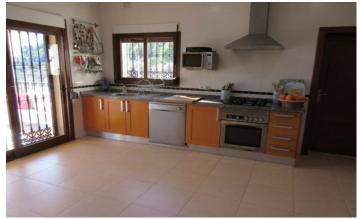

## Villa in Jalon Valley

€650,000

8

343m²

10,539m²

A country house, located just outside the picturesque village of Murla with wonderful mountain views. South facing this property is ideal for a large family home or alternatively could be a walking retreat, space for horses, or breeding of dogsThe property has some of the lands fenced off for the safety of children and animals and the rest left a natural with the minimum of work per year! A spacious hallway leads into the family Lounge with beamed ceiling, wood burning fireplace flowing into a dining area and adjacent kitchen and utility room, all open plan. Doors lead onto the terrace ideal for winter sun and summer shade. Currently, there are two offices used by the owners but could be further bedrooms, and also two guest bedrooms with fitted wardrobes interconnecting with a bathroom. Separate WC and shower room and door to outside. A country house, located just outside the picturesque village of Murla with wonderful mountain views. South facing this property is ideal for a large family home or alternatively could be a walking retreat, space for horses, or breeding of dogsThe property has some of the lands fenced off for the safety of children and animals and the rest left a natural with the minimum of work per year! A spacious hallway leads into the family Lounge with beamed ceiling, wood burning fireplace flowing into a dining area and adjacent kitchen and utility ...(Ask for More Details!)