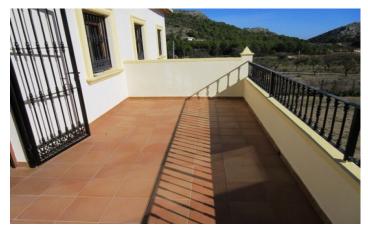

## Villa in Jalon Valley

€650,000

8

343m²

10,539m²

A country house, located just outside the picturesque village of Murla with wonderful mountain views. South facing this property is ideal for a large family home or alternatively could be a walking retreat, space for horses, or breeding of dogsThe property has some of the lands fenced off for the safety of children and animals and the rest left a natural with the minimum of work per year! A spacious hallway leads into the family Lounge with beamed ceiling, wood burning fireplace flowing into a dining area and adjacent kitchen and utility room, all open plan. Doors lead onto the terrace ideal for winter sun and summer shade. Currently, there are two offices used by the owners but could be further bedrooms, and also two guest bedrooms with fitted wardrobes interconnecting with a bathroom. Separate WC and shower room and door to outside. A country house, located just outside the picturesque village of Murla with wonderful mountain views. South facing this property is ideal for a large family home or alternatively could be a walking retreat, space for horses, or breeding of dogsThe property has some of the lands fenced off for the safety of children and animals and the rest left a natural with the minimum of work per year! A spacious hallway leads into the family Lounge with beamed ceiling, wood burning fireplace flowing into a dining area and adjacent kitchen and utility ...(Ask for More Details!)