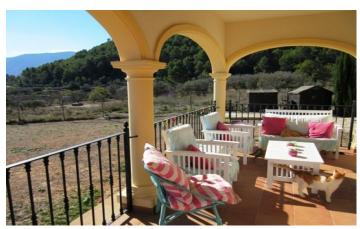

## Villa in Jalon Valley

€650,000

8

343m²

10,539m²

A country house, located just outside the picturesque village of Murla with wonderful mountain views. South facing this property is ideal for a large family home or alternatively could be a walking retreat, space for horses, or breeding of dogsThe property has some of the lands fenced off for the safety of children and animals and the rest left a natural with the minimum of work per year! A spacious hallway leads into the family Lounge with beamed ceiling, wood burning fireplace flowing into a dining area and adjacent kitchen and utility room, all open plan. Doors lead onto the terrace ideal for winter sun and summer shade. Currently, there are two offices used by the owners but could be further bedrooms, and also two guest bedrooms with fitted wardrobes interconnecting with a bathroom. Separate WC and shower room and door to outside. A country house, located just outside the picturesque village of Murla with wonderful mountain views. South facing this property is ideal for a large family home or alternatively could be a walking retreat, space for horses, or breeding of dogsThe property has some of the lands fenced off for the safety of children and animals and the rest left a natural with the minimum of work per year! A spacious hallway leads into the family Lounge with beamed ceiling, wood burning fireplace flowing into a dining area and adjacent kitchen and utility ...(Ask for More Details!)